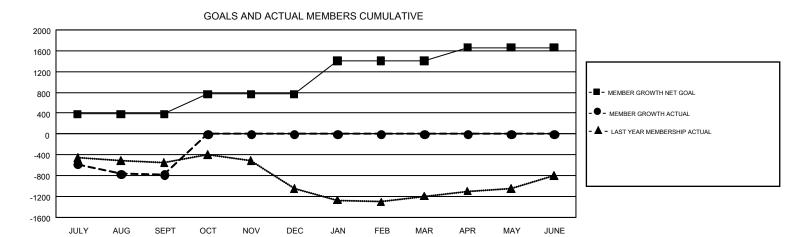

## GOALS AND ACTUAL NEW CLUBS CUMULATIVE

| DROPPED CLUBS: 9              |       | 354 CLUBS OF 1,559 ADDED 1 OR | GENDER DISTI              | GENDER DISTRIBUTION             |       |  |
|-------------------------------|-------|-------------------------------|---------------------------|---------------------------------|-------|--|
|                               |       | MORE NEW MEMBERS              | MALE                      | 24,049 (64.16%)                 |       |  |
|                               |       | 1                             | FEMALE                    | 13,431 (35.84%)                 |       |  |
| DROPPED MEMBERS               |       |                               |                           |                                 |       |  |
| DECEASED                      | 172   | CLICK HERE FOR CUMULATIVE     | TOTAL FAMILY UNIT MEMBERS |                                 | 7,025 |  |
| CLUB CANCELLED 23 OTHER 1,329 |       | MEMBERSHIP DATA               |                           | FAMILY MEMBERS PAYING HALF DUES |       |  |
|                               |       |                               | FAMILY MEMBERS PA         |                                 |       |  |
| TOTAL                         | 1,524 |                               |                           |                                 |       |  |