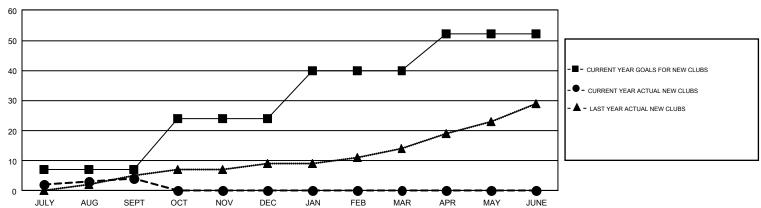

## GOALS AND ACTUAL NEW CLUBS CUMULATIVE

| DROPPED CLUBS: 9              |       | 354 CLUBS OF 1,559 ADDED 1 OR | GENDER DISTI              | GENDER DISTRIBUTION             |       |  |
|-------------------------------|-------|-------------------------------|---------------------------|---------------------------------|-------|--|
|                               |       | MORE NEW MEMBERS              | MALE                      | 24,049 (64.16%)                 |       |  |
|                               |       | 1                             | FEMALE                    | 13,431 (35.84%)                 |       |  |
| DROPPED MEMBERS               |       |                               |                           |                                 |       |  |
| DECEASED                      | 172   | CLICK HERE FOR CUMULATIVE     | TOTAL FAMILY UNIT MEMBERS |                                 | 7,025 |  |
| CLUB CANCELLED 23 OTHER 1,329 |       | MEMBERSHIP DATA               |                           | FAMILY MEMBERS PAYING HALF DUES |       |  |
|                               |       |                               | FAMILY MEMBERS PA         |                                 |       |  |
| TOTAL                         | 1,524 |                               |                           |                                 |       |  |